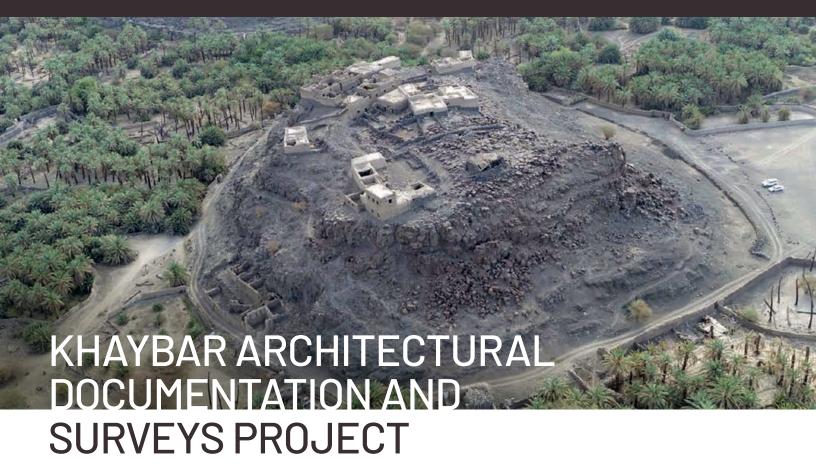

Chronicle Heritage conducted detailed architectural documentation and survey of two villages in Khaybar, Munifah and Abu Washih. Our work informed a program of conservation and adaptive reuse at the two villages.

The fieldwork involved a full re-measurement of existing primary survey control points to accurately tie our work and future development into previous records; a detailed aerial drone survey; a handheld laser scanning survey using the innovative Zeb Horizon mobile scanner; ground imagery including photogrammetric coverage to complement the drone images as well as targeted record photography; and the on-site GIS recording of specialist architectural and archaeological information. This rich suite of data was combined to create a substantial package of traditional deliverables including orthophotos, measured plans and elevations, a photo gazetteer, CAD drawings and an archaeological geodatabase. These illustrations were produced to specific architectural conventions to best facilitate the ongoing conservation and design process.